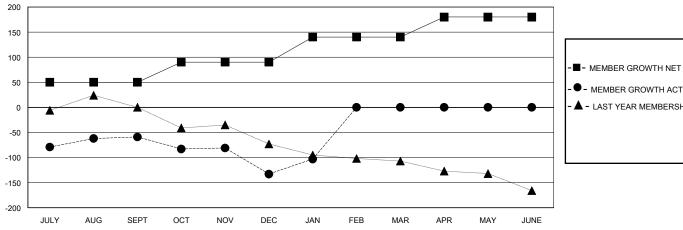

## GOALS AND ACTUAL MEMBERS CUMULATIVE

|   | -■- MEMBER GROWTH NET GOAL        |
|---|-----------------------------------|
|   | - ● - MEMBER GROWTH ACTUAL        |
|   | - ▲ - LAST YEAR MEMBERSHIP ACTUAL |
|   |                                   |
|   |                                   |
|   |                                   |
|   |                                   |
|   |                                   |
| _ |                                   |