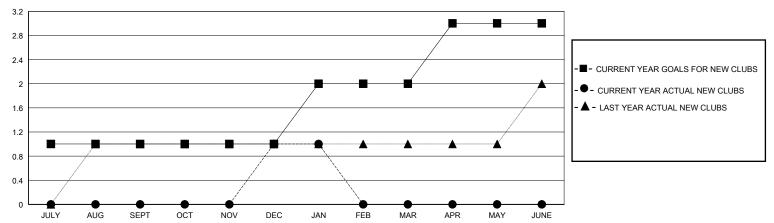

| 0         | 1             | JULY/AUG/SEPT         | 50                     | 100                     | 147                                                |
| OCT/NOV/DEC           | 0             | 1         | 1             | OCT/NOV/DEC           | 40                     | 125                     | 132                                                |
| JAN/FEB/MAR           | 1             | 0         | 0             | JAN/FEB/MAR           | 50                     | 40                      | 9                                                  |
| APR/MAY/JUNE          | 1             | 0         | 0             | APR/MAY/JUNE          | 40                     | 0                       | 0                                                  |

## GOALS AND ACTUAL NEW CLUBS CUMULATIVE



## GOALS AND ACTUAL MEMBERS CUMULATIVE



|   | -■- MEMBER GROWTH NET GOAL        |
|---|-----------------------------------|
|   | - ● - MEMBER GROWTH ACTUAL        |
|   | - ▲ - LAST YEAR MEMBERSHIP ACTUAL |
|   |                                   |
|   |                                   |
|   |                                   |
|   |                                   |
|   |                                   |
| _ |                                   |

Results as of: 1/31/2024

| DROPPED CLUBS: 2 |                             |     | 29 CLUBS OF 56 ADDED 1 OR MORE | GENDER DISTRIBUTION        |              |     |
|------------------|-----------------------------|-----|--------------------------------|----------------------------|--------------|-----|
|                  |